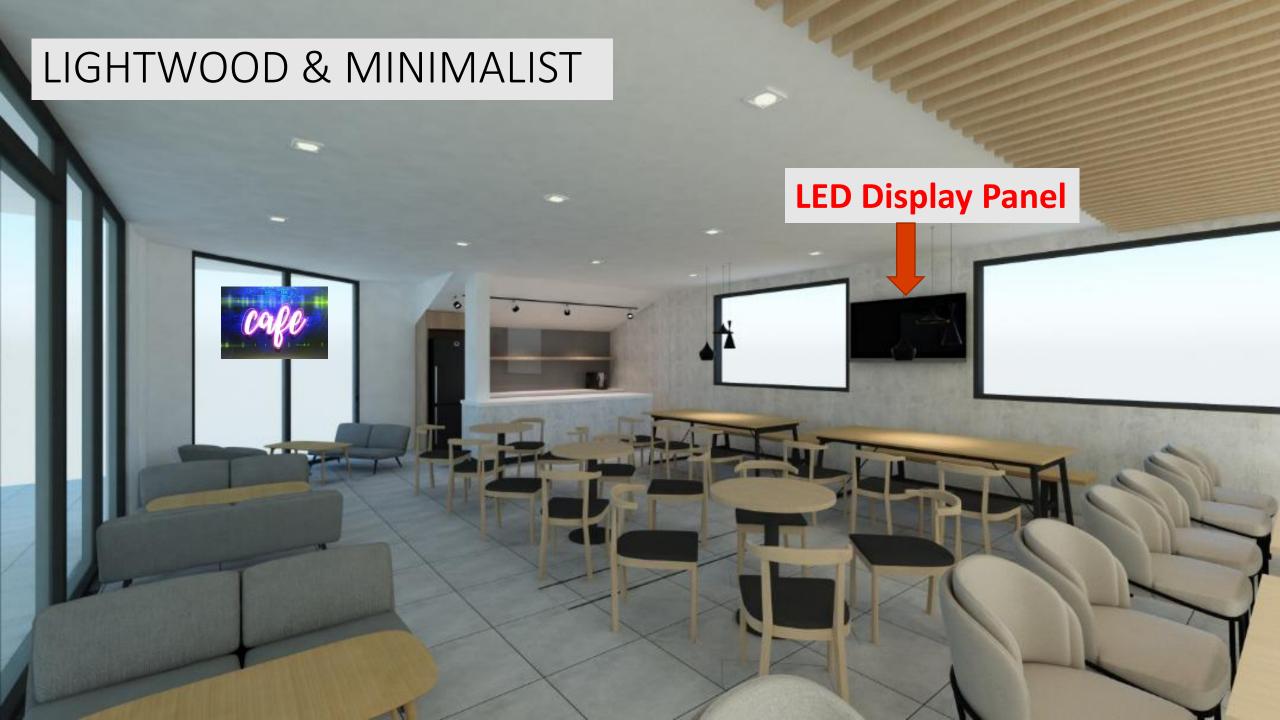

## PBC HE-BREWS CAFÉ

PBC HE-BREWS CAFÉ'S objective is to create a conducive environment for members and visitors of our church to meet for relationship building and outreach opportunities.

## PBC HE-BREWS CAFÉ - PROPOSED LAYOUT



RC RAMP







# Costing

| Categories                                                                                        | Foyer & Cafe (RM) |
|---------------------------------------------------------------------------------------------------|-------------------|
| Preliminaries                                                                                     | 5,500             |
| Wet Work                                                                                          | 133,178           |
| Built-in Furniture                                                                                | 45,000            |
| Electrical Works & Lighting                                                                       | 32,430            |
| Chairs & Tables