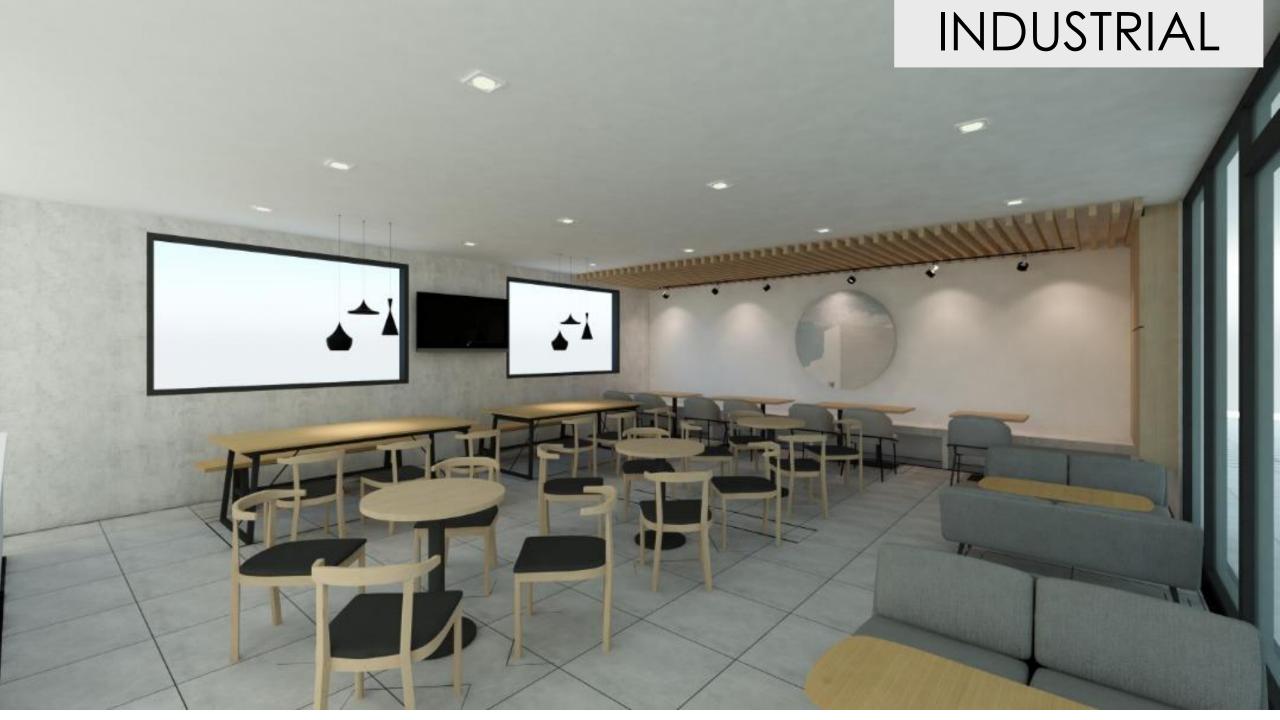

## PBC HE-BREWS CAFÉ

PBC HE-BREWS CAFÉ'S objective is to create a conducive environment for members and visitors of our church to meet for relationship building and outreach opportunities.

## PBC HE-BREWS CAFÉ - PROPOSED LAYOUT



RC RAMP







# Costing

| Categories                                                                                        | Foyer & Cafe (RM) |
|---------------------------------------------------------------------------------------------------|-------------------|
| Preliminaries                                                                                     | 5,500             |
| Wet Work                                                                                          | 133,178           |
| Built-in Furniture                                                                                | 45,000            |
| Electrical Works & Lighting                                                                       | 32,430            |
| Chairs & Tables