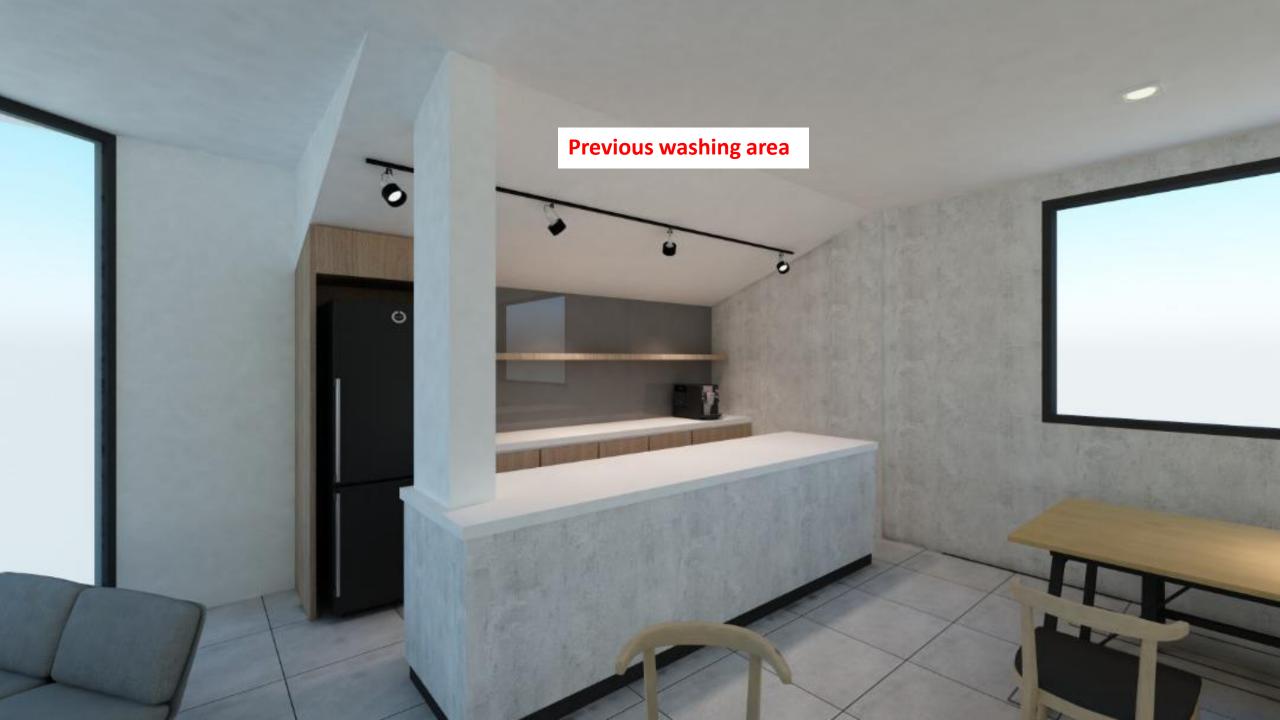

## PBC HE-BREWS CAFÉ

PBC HE-BREWS CAFÉ'S objective is to create a conducive environment for members and visitors of our church to meet for relationship building and outreach opportunities.

## PBC HE-BREWS CAFÉ - PROPOSED LAYOUT



RC RAMP







# Costing

| Categories                                                                                        | Foyer & Cafe (RM) |
|---------------------------------------------------------------------------------------------------|-------------------|
| Preliminaries                                                                                     | 5,500             |
| Wet Work                                                                                          | 133,178           |
| Built-in Furniture                                                                                | 45,000            |
| Electrical Works & Lighting                                                                       | 32,430            |
| Chairs & Tables