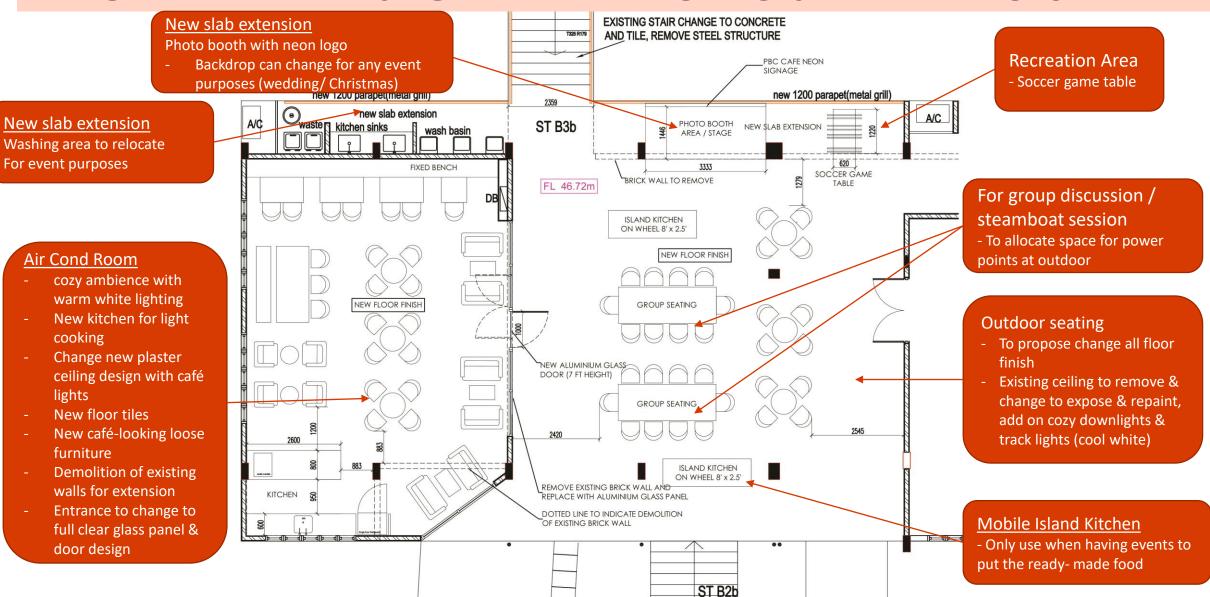

## PBC HE-BREWS CAFÉ

PBC HE-BREWS CAFÉ'S objective is to create a conducive environment for members and visitors of our church to meet for relationship building and outreach opportunities.

## PBC HE-BREWS CAFÉ - PROPOSED LAYOUT



RC RAMP







# Costing

| Categories                                                                                        | Foyer & Cafe (RM) |
|---------------------------------------------------------------------------------------------------|-------------------|
| Preliminaries                                                                                     | 5,500             |
| Wet Work                                                                                          | 133,178           |
| Built-in Furniture                                                                                | 45,000            |
| Electrical Works & Lighting                                                                       | 32,430            |
| Chairs & Tables